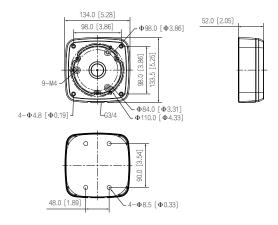

# Dimensions (mm[inch])

#### **Technical Specification**

| Structure          |                                                                   |
|--------------------|-------------------------------------------------------------------|
| Casing Material    | Aluminum alloy                                                    |
| Product Dimensions | 134.0 mm × 133.5 mm × 52.0 mm (5.28" × 5.25" × 2.05") (L × W × H) |
| Appearance Color   | White                                                             |
| Net Weight         | 0.54 kg (1.19 lb)                                                 |
| Gross Weight       | 0.64 kg (1.41 lb)                                                 |
| Load Bearing       | 3.0 kg (6.61 lb)                                                  |
| Installation       | Junction mount                                                    |
| Screw Thread Type  | G3/4                                                              |
| Applicable Model   | Please see "Camera Accessories Selection"                         |