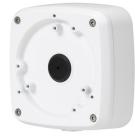

# DH-PFA123 Water-proof Junction Box

- · Built of aluminum alloy.
- · IP66 junction box.
- · Contains cable outlets on its bottom and sides to make wiring more convenient.
- $\cdot$  Matched with particular cameras, beautiful and elegant designed.

#### **Series Overview**

The Junction Box is beautifully designed and highly convenient. Cables can be organized in it and there are outlets at the bottom and side of the box, making it easy to install and use.