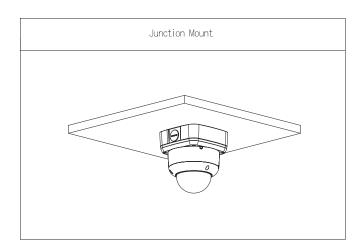

# Installation

### Scene

Ideal for mounting cameras, and works in temperatures ranging from -40 °C to +60 °C (-40 °F to +140 °F) and in environments with a relative humidity of less than 90%.