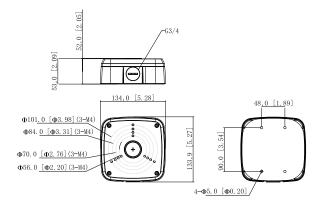

# Dimensions (mm[inch])

#### Structure

| Casing Material    | Aluminum alloy                                                    |
|--------------------|-------------------------------------------------------------------|
| Product Dimensions | 134.0 mm × 133.9 mm × 56.0 mm (5.28" × 5.27" × 2.20") (L × W × H) |
| Appearance Color   | White                                                             |
| Net Weight         | 0.52 kg (1.15 lb)                                                 |
| Gross Weight       | 0.62 kg (1.37 lb)                                                 |
| Load Bearing       | 3.0 kg (6.61 lb)                                                  |
| Installation       | Junction mount                                                    |
| Screw Thread Type  | G3/4                                                              |
| Applicable Model   | Please see "Camera Accessories Selection"                         |