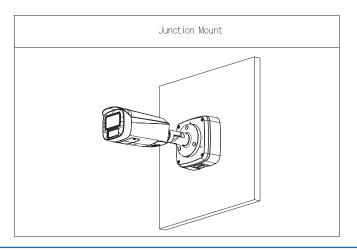

## Installation

#### Structure

| Casing Material    | Aluminum alloy                                                    |
|--------------------|-------------------------------------------------------------------|
| Product Dimensions | 134.0 mm × 133.9 mm × 56.0 mm (5.28" × 5.27" × 2.20") (L × W × H) |
| Appearance Color   | White                                                             |
| Net Weight         | 0.52 kg (1.15 lb)                                                 |
| Gross Weight       | 0.62 kg (1.37 lb)                                                 |
| Load Bearing       | 3.0 kg (6.61 lb)                                                  |
| Installation       | Junction mount                                                    |
| Screw Thread Type  | G3/4                                                              |
| Applicable Model   | Please see "Camera Accessories Selection"                         |