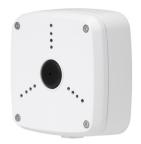

# Water-proof Junction Box

- · Built of aluminum alloy.
- · IP66 junction box.
- · Contains cable outlets on its bottom and sides to make wiring more convenient
- · Matched with particular cameras, beautiful and elegant designed.

#### **Series Overview**

The Junction Box is beautifully designed and highly convenient. Cables can be organized in it and there are outlets at the bottom and side of the box, making it easy to install and use.